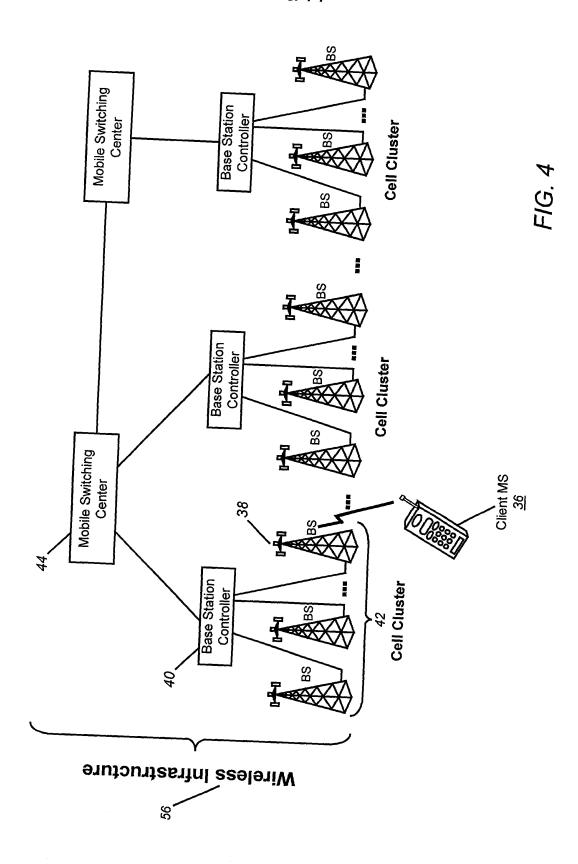

Inventor: Jason F. HUNZINGER Application No.: Not yet assigned Docket No.: 440402000300



Inventor: Jason F. HUNZINGER Application No.: Not yet assigned Docket No.: 440402000300

### 2/11



FIG. 3



FIG. 5

Inventor: Jason F. HUNZINGER Application No.: Not yet assigned Docket No.: 440402000300

3/11



Inventor: Jason F. HUNZINGER Application No.: Not yet assigned Docket No.: 440402000300



FIG. 6



FIG. 7

Title: Retry Limits for Connection Rescue Procedures... Inventor: Jason F. HUNZINGER
Application No.: Not yet assigned
Docket No.: 440402000300

5/11



Inventor: Jason F. HUNZINGER Application No.: Not yet assigned Docket No.: 440402000300



Inventor: Jason F. HUNZINGER Application No.: Not yet assigned Docket No.: 440402000300

| 98             |            |
|----------------|------------|
| CR_RETRY_DELAY | Time       |
| 00000          | No Delay   |
| 00001          | 1 Second   |
| 00010          | 2 Seconds  |
| 00011          | 5 Seconds  |
| 00100          | 10 Seconds |
| 00101          | 30 Seconds |
| 00110          | 1 Minute   |
| Etc.           | Etc.       |

FIG